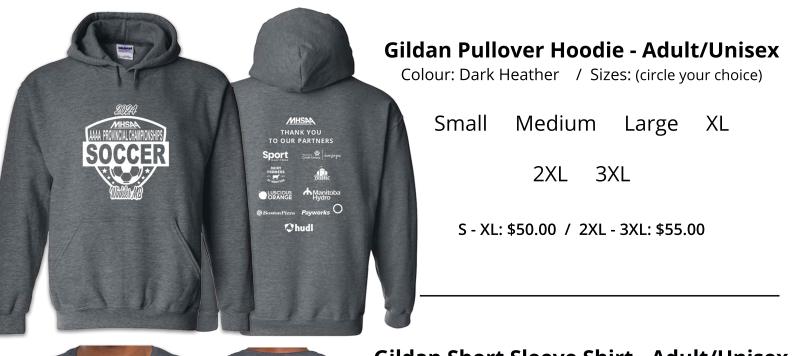

## 2023-2024 MHSAA AAAA Soccer Provincial Championships

### ATHLETE NAME:





Gildan Short Sleeve Shirt - Adult/Unisex

Colour: Dark Heather / Sizes: (circle your choice)

Small Medium Large XL

2XL 3XL

S - XL: \$30.00 / 2XL - 3XL: \$35.00

GRAND TOTAL \$

# SUBMIT YOUR ORDER TO YOUR COACH BY MONDAY, JUNE 3, 2024

GARMENTS WILL BE DELIVERED BY END OF JUNE

## **SIZING INFORMATION - HOODIE & SHIRTS**

#### WE HIGHLY RECOMMEND USING THE "GARMENT MEASUREMENTS" CHART COMPARING TO A SIMILAR GARMENT AT HOME TO FIND THE BEST FIT FOR YOU

### **GILDAN T-SHIRT /** ADULT/UNISEX

| GARMENT MEASUREMENTS | ACTUAL PRODUCT DIMENSIONS TO COMPARE WITH ANOTHER GARMENT AT HOME |         |     |         |         |         |     |  |  |  |
|----------------------|-------------------------------------------------------------------|---------|-----|---------|---------|---------|-----