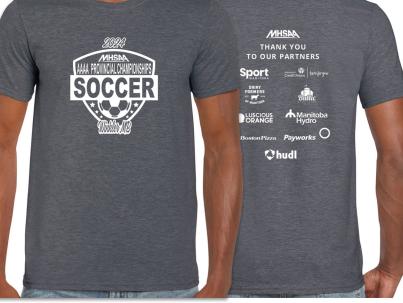

### ATHLETE NAME:

Gildan Short Sleeve Shirt - Adult/Unisex

Colour: Dark Heather / Sizes: (circle your choice)

Small Medium Large XL

2XL 3XL

S - XL: \$30.00 / 2XL - 3XL: \$35.00

GRAND TOTAL \$